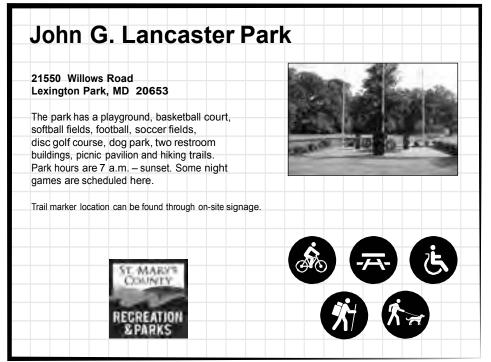

| 20     |
| Nicolet Park                                          | 28     |
| Piney Point Lighthouse, Museum & Historic Park        | 30     |
| Point Lookout State Park                              | 32     |
| Seventh District Park                                 | 34     |
| Sotterley Plantation                                  | 30     |
| St. Clements Island Museum                            | 38     |
| St. Mary's County Libraries                           | 40     |
| St. Mary's River State Park                           | 42     |
| Town of Leonardtown Tour                              | 44     |
| Water Trail: Port of Leonardtown to Leonardtown Wharf | 40     |
| PRIZE PAGE                                            | 49     |





































































| 44300 Sotterley Lane                                                                     |                                                                                                                                                                                                                      |                                                                                                                                                                                          |