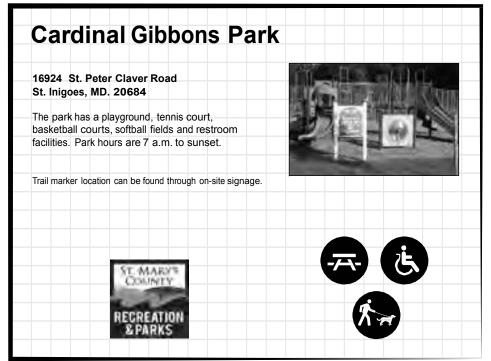

tle Point Park                                     | 20     |
| Nicolet Park                                          | 28     |
| Piney Point Lighthouse, Museum & Historic Park        | 30     |
| Point Lookout State Park                              | 32     |
| Seventh District Park                                 | 34     |
| Sotterley Plantation                                  | 30     |
| St. Clements Island Museum                            | 38     |
| St. Mary's County Libraries                           | 40     |
| St. Mary's River State Park                           | 42     |
| Town of Leonardtown Tour                              | 44     |
| Water Trail: Port of Leonardtown to Leonardtown Wharf | 40     |
| PRIZE PAGE                                            | 49     |





































































| 44300 Sotterley Lane                                                                     |                                                                                                                                                                                                                      |                                                                                                                                                                                          |