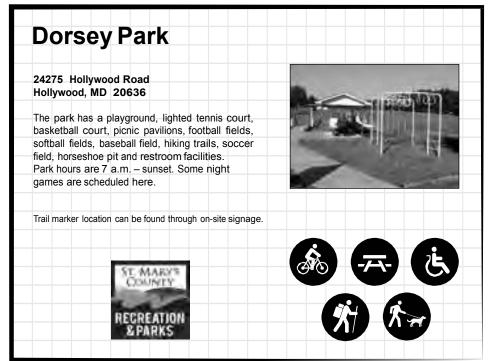

t Park                                     | 20     |
| Nicolet Park                                          | 28     |
| Piney Point Lighthouse, Museum & Historic Park        | 30     |
| Point Lookout State Park                              | 32     |
| Seventh District Park                                 | 34     |
| Sotterley Plantation                                  | 30     |
| St. Clements Island Museum                            | 38     |
| St. Mary's County Libraries                           | 40     |
| St. Mary's River State Park                           | 42     |
| Town of Leonardtown Tour                              | 44     |
| Water Trail: Port of Leonardtown to Leonardtown Wharf | 40     |
| PRIZE PAGE                                            | 49     |





































































| 44300 Sotterley Lane                                                                     |                                                                                                                                                                                                                      |                                                                                                                                                                                          |