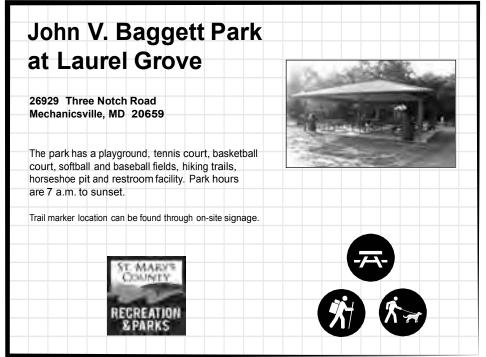

| 20     |
| Nicolet Park                                          | 28     |
| Piney Point Lighthouse, Museum & Historic Park        | 30     |
| Point Lookout State Park                              | 32     |
| Seventh District Park                                 | 34     |
| Sotterley Plantation                                  | 30     |
| St. Clements Island Museum                            | 38     |
| St. Mary's County Libraries                           | 40     |
| St. Mary's River State Park                           | 42     |
| Town of Leonardtown Tour                              | 44     |
| Water Trail: Port of Leonardtown to Leonardtown Wharf | 40     |
| PRIZE PAGE                                            | 49     |





































































| 44300 Sotterley Lane                                                                     |                                                                                                                                                                                                                      |                                                                                                                                                                                          |