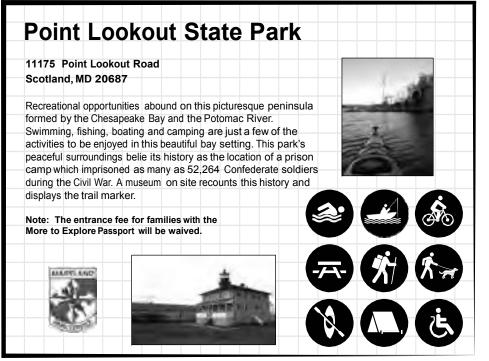

|
| Nicolet Park                                          | 28     |
| Piney Point Lighthouse, Museum & Historic Park        | 30     |
| Point Lookout State Park                              | 32     |
| Seventh District Park                                 | 34     |
| Sotterley Plantation                                  | 30     |
| St. Clements Island Museum                            | 38     |
| St. Mary's County Libraries                           | 40     |
| St. Mary's River State Park                           | 42     |
| Town of Leonardtown Tour                              | 44     |
| Water Trail: Port of Leonardtown to Leonardtown Wharf | 40     |
| PRIZE PAGE                                            | 49     |





































































| 44300 Sotterley Lane                                                                     |                                                                                                                                                                                                                      |                                                                                                                                                                                          |