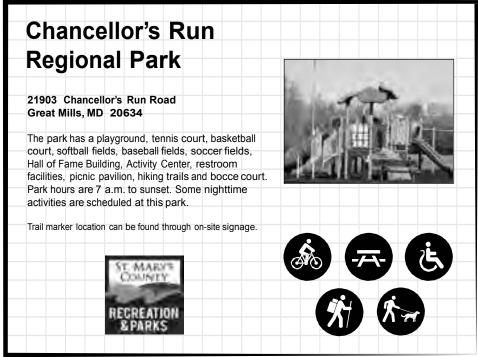

Point Park                                     | 20     |
| Nicolet Park                                          | 28     |
| Piney Point Lighthouse, Museum & Historic Park        | 30     |
| Point Lookout State Park                              | 32     |
| Seventh District Park                                 | 34     |
| Sotterley Plantation                                  | 30     |
| St. Clements Island Museum                            | 38     |
| St. Mary's County Libraries                           | 40     |
| St. Mary's River State Park                           | 42     |
| Town of Leonardtown Tour                              | 44     |
| Water Trail: Port of Leonardtown to Leonardtown Wharf | 40     |
| PRIZE PAGE                                            | 49     |





































































| 44300 Sotterley Lane                                                                     |                                                                                                                                                                                                                      |                                                                                                                                                                                          |