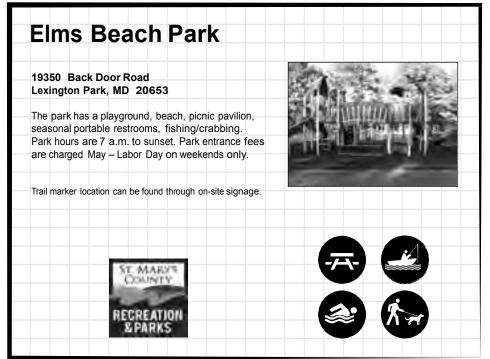

rk                                     | 20     |
| Nicolet Park                                          | 28     |
| Piney Point Lighthouse, Museum & Historic Park        | 30     |
| Point Lookout State Park                              | 32     |
| Seventh District Park                                 | 34     |
| Sotterley Plantation                                  | 30     |
| St. Clements Island Museum                            | 38     |
| St. Mary's County Libraries                           | 40     |
| St. Mary's River State Park                           | 42     |
| Town of Leonardtown Tour                              | 44     |
| Water Trail: Port of Leonardtown to Leonardtown Wharf | 40     |
| PRIZE PAGE                                            | 49     |





































































| 44300 Sotterley Lane                                                                     |                                                                                                                                                                                                                      |                                                                                                                                                                                          |