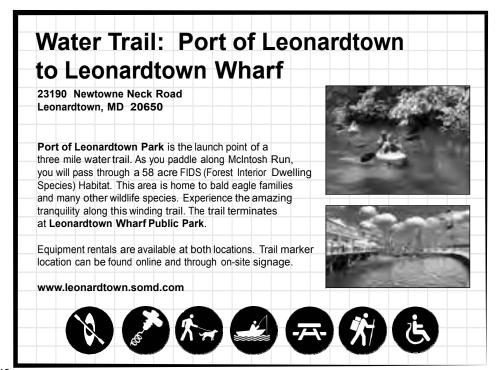

## More to Explore Sites

| Cardinal Gibbons Park                                 | page 2 |
|-------------------------------------------------------|--------|
| Chancellor's Run Regional Park                        |        |
| Dorsey Park                                           |        |
| Elms Beach Park                                       |        |
| Fifth District Community Park                         | 1(     |
| Great Mills Canoe/Kayak Launch                        | 12     |
| Greenwell State Park                                  | 14     |
| Home Grown Farm Market                                | 16     |
| Historic St. Mary's City                              | 18     |
| John G. Lancaster Park                                | 20     |
| John V. Baggett Park at Laurel Grove                  | 22     |
| Miedzinski Park                                       | 24     |
| Myrtle Point Park                                     | 20     |
| Nicolet Park                                          | 28     |
| Piney Point Lighthouse, Museum & Historic Park        | 30     |
| Point Lookout State Park                              | 32     |
| Seventh District Park                                 | 34     |
| Sotterley Plantation                                  | 30     |
| St. Clements Island Museum                            | 38     |
| St. Mary's County Libraries                           | 40     |
| St. Mary's River State Park                           | 42     |
| Town of Leonardtown Tour                              | 44     |
| Water Trail: Port of Leonardtown to Leonardtown Wharf | 40     |
| PRIZE PAGE                                            | 49     |